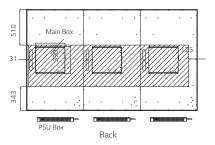

# Connectivity

- 1 AC IN
- 2 IR IN
- **3** RS-232C IN
- 4 RS-232C OUT
- **5** AUDIO OUT
- 6 HDMI IN
- 7 DP IN
- 8 DP OUT

#### 65EV5C (Main Box) **9** USB 3.0 IN

## 55EV5D (Signage Box)

55EV5D

### Dimension (unit:mm)

65EV5C

10 LAN IN 1 LAN OUT

12 HDMI OUT

3 22PIN POWER

14 16PIN POWER