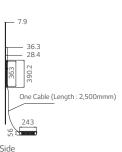

### Dimension (unit:mm)

65EV5C

10 LAN IN 1 LAN OUT

12 HDMI OUT

3 22PIN POWER

14 16PIN POWER

# Specifications

|                               |                                  | 65EV5C                                                                                                                                                                                                                                                                       | 55EV5D                                                                                                                                                                                                                                                                                                                                                                                                                                                                                  |
|-------------------------------|----------------------------------|------------------------------------------------------------------------------------------------------------------------------------------------------------------------------------------------------------------------------------------------------------------------------|-----------------------------------------------------------------------------------------------------------------------------------------------------------------------------------------------------------------------------------------------------------------------------------------------------------------------------------------------------------------------------------------------------------------------------------------------------------------------------------------|
|                               | Screen Size                      | 65"                                                                                                                                                                                                                                                                          | 55"                                                                                                                                                                                                                                                                                                                                                                                                                                                                                     |
| PANEL                         | Panel Technology                 | OLED                                                                                                                                                                                                                                                                         | OLED                                                                                                                                                                                                                                                                                                                                                                                                                                                                                    |
|                               | Aspect Ratio                     | 16:9                                                                                                                                                                                                                                                                         | 16:9                                                                                                                                                                                                                                                                                                                                                                                                                                                                                    |
|                               | Native Resolution                | 3,840 x 2,160 (UHD)                                                                                                                                                                                                                                                          | 1,920 × 1,080 (FHD)                                                                                                                                                                                                                                                                                                                                                                                                                                                                     |
|                               | Brightness                       | 450/140 cd/m² (APL*25%/100%)                                                                                                                                                                                                                                                 | 400/150 cd/m² (APL*25%/100%)                                                                                                                                                                                                                                                                                                                                                                                                                                                            |
|                               | Color Gamut                      | 129%                                                                                                                                                                                                                                                                         | 120%                                                                                                                                                                                                                                                                                                                                                                                                                                                                                    |
|                               | Viewing Angle (H x V)            | 178 x 178                                                                                                                                                                                                                                                                    | 178×178                                                                                                                                                                                                                                                                                                                                                                                                                                                                                 |
|                               | Operation Hours                  | 12 hrs/7days (Moving video only)                                                                                                                                                                                                                                             | 18 hrs/7days (Moving video only)                                                                                                                                                                                                                                                                                                                                                                                                                                                        |
|                               | Orientation                      | Portrait                                                                                                                                                                                                                                                                     | Portrait                                                                                                                                                                                                                                                                                                                                                                                                                                                                                |
| CONNECTIVITY                  | Input                            | HDMI, DP, USB                                                                                                                                                                                                                                                                |                                                                                                                                                                                                                                                                                                                                                                                                                                                                                         |
|                               | Output                           | DP, Audio (55" only)                                                                                                                                                                                                                                                         |                                                                                                                                                                                                                                                                                                                                                                                                                                                                                         |
|                               | External Control                 | RS232C in/out, IR out (55" only), RJ45 in/out, IR receiver                                                                                                                                                                                                                   |                                                                                                                                                                                                                                                                                                                                                                                                                                                                                         |
| PHYSICAL<br>SPECIFICATION     | Bezel Color                      | Black                                                                                                                                                                                                                                                                        | Black                                                                                                                                                                                                                                                                                                                                                                                                                                                                                   |
|                               | Bezel Width                      | (Off Bezel) 1.2 / 1.2 / 1.2 / 1.2 mm (U/B/L/R)<br>(On Bezel) 10.5 / 10.5 / 10.5 / 11.0 mm (U/B/L/R)<br>(Seam) 9.5 mm                                                                                                                                                         | (Off-bezel) 1.2 / 1.2 / 1.2 / 1.2 mm (U/B/L/R)<br>(On-bezel) 5.6 / 5.6 / 5.6 / 11.0 mm (U/B/L/R)<br>(Seam) 3.5 mm                                                                                                                                                                                                                                                                                                                                                                       |
|                               | Dimension (W x H x D)            | (Head)<br>1x2: 1,639 x 1,450.5 x 7.9 mm<br>1x3: 2,452 x 1,450.5 x 7.9 mm                                                                                                                                                                                                     | (Head)<br>1×2: 1,382 × 1,220.9 × 7.9 mm<br>1×3: 2,066.3 × 1,220.9 × 7.9 mm                                                                                                                                                                                                                                                                                                                                                                                                              |
|                               |                                  | (Main Box) 390.2 x 423 x 24.2 mm<br>(PSU Box) 523 x 243 x 56 mm                                                                                                                                                                                                              | (T-Con Box) 312.2 x 213.4 x 16 mm<br>(Signage Box) 412.6 x 222.4 x 64.3 mm                                                                                                                                                                                                                                                                                                                                                                                                              |
|                               | Weight                           | (Head)<br>1x2: 44 kg, 1x3: 66 kg                                                                                                                                                                                                                                             | (Head)<br>1x2: 18.4 kg, 1x3: 27.4 kg                                                                                                                                                                                                                                                                                                                                                                                                                                                    |
|                               |                                  | (Main Box) 4.3 kg /ea<br>(PSU Box) 3.9 kg /ea                                                                                                                                                                                                                                | (T-Con Box) 1.6 kg / ea<br>(Signage Box) 4.3 kg / ea                                                                                                                                                                                                                                                                                                                                                                                                                                    |
|                               | Carton Dimensions (W x H x D)    | 1x2: 1,940 x 1,120 x 536 mm<br>1x3: 1,940 x 1,120 x 646 mm                                                                                                                                                                                                                   | 1x2: 1,370 x 1,120 x 482 mm<br>1x3: 1,370 x 1,120 x 482 mm                                                                                                                                                                                                                                                                                                                                                                                                                              |
|                               | Packed Weight                    | 1x2: 90.3 kg, 1x3: 119.6 kg                                                                                                                                                                                                                                                  | 1x2: 78.2 kg, 1x3: 93.7 kg                                                                                                                                                                                                                                                                                                                                                                                                                                                              |
| SPECIAL FEATURES              |                                  | Temperature Sensor, Cooling FAN, Tile Mode, Natu<br>File Play with USB, Internal Memory (55": 64GB, 65": 1                                                                                                                                                                   |                                                                                                                                                                                                                                                                                                                                                                                                                                                                                         |
| ENVIRONMENT<br>CONDITIONS     | Operation Temperature            | 0 °C to 40 °C                                                                                                                                                                                                                                                                | 0 °C to 40 °C                                                                                                                                                                                                                                                                                                                                                                                                                                                                           |
|                               | Operation Humidity               | 10 % to 80 %                                                                                                                                                                                                                                                                 | 10 % to 80 %                                                                                                                                                                                                                                                                                                                                                                                                                                                                            |
| POWER                         | Power Supply                     | 100-240V~, 50/60Hz                                                                                                                                                                                                                                                           | 100-240V~, 50/60Hz                                                                                                                                                                                                                                                                                                                                                                                                                                                                      |
|                               | Power Type                       | Built-In Power                                                                                                                                                                                                                                                               | Built-In Power                                                                                                                                                                                                                                                                                                                                                                                                                                                                          |
| POWER<br>CONSUMPTION          | Тур.                             | 230 W                                                                                                                                                                                                                                                                        | 190 W                                                                                                                                                                                                                                                                                                                                                                                                                                                                                   |
|                               | DPM                              | 3 W                                                                                                                                                                                                                                                                          | 3 W                                                                                                                                                                                                                                                                                                                                                                                                                                                                                     |
|                               | Power off                        | 0.5 W                                                                                                                                                                                                                                                                        | 0.5 W                                                                                                                                                                                                                                                                                                                                                                                                                                                                                   |
| STANDARD<br>(CERTIFICATION)   | Safety                           | UL / cUL / CB / TUV / KC                                                                                                                                                                                                                                                     | UL / cUL / CB / TUV / KC                                                                                                                                                                                                                                                                                                                                                                                                                                                                |
|                               | EMC                              | FCC Class "A" / CE / KCC                                                                                                                                                                                                                                                     | FCC Class "A" / CE / KCC                                                                                                                                                                                                                                                                                                                                                                                                                                                                |
|                               | ErP/Energy Star                  | Yes / NA                                                                                                                                                                                                                                                                     | Yes / NA                                                                                                                                                                                                                                                                                                                                                                                                                                                                                |
| MEDIA PLAYER<br>COMPATIBILITY | OPS-Type Compatible              | No                                                                                                                                                                                                                                                                           | Yes                                                                                                                                                                                                                                                                                                                                                                                                                                                                                     |
|                               | External Media Player Attachable | Yes                                                                                                                                                                                                                                                                          | Yes                                                                                                                                                                                                                                                                                                                                                                                                                                                                                     |
| SOFTWARE<br>COMPATIBILITY     | Content Management Software      | SuperSign Premium                                                                                                                                                                                                                                                            | SuperSign Premium                                                                                                                                                                                                                                                                                                                                                                                                                                                                       |
|                               | Control and Monitoring Software  | SuperSign C                                                                                                                                                                                                                                                                  | SuperSign Link                                                                                                                                                                                                                                                                                                                                                                                                                                                                          |
| ACCESSORIES                   | Basic (1×1)                      | Remote Controller (include battery 2ea), Power Cord, QSG, Power Hanness Cable (3M x 1ea, for connection between power box and signage box), IR receiver, Regulation Book, FFC Cables (120mm x 4ea), Phone to RS232C Gender, Phone to Phone (4pin) Cable, DP Cable, LAN Cable | Remote Controller (include battery 2ea), Power Cord, QSG, HDMI Cabl (3M x 1ea for connection between T-Con box and signage box), Power Hanness Cable (3M x 1ea for connection between T-Con box ar signage box), IR receiver, Regulation Book, Phone to RS232C Gender, Signage Box Jack Cover, T-Con Box Jack Cover, Signage Box Mounting Bracket, T-Con Box Mounting Bracket, T-Con Box Mounting Bracket, T-Con box), Phone to Phone (4pin) Cable, DP Cable, LAN Cable, LC Cable (VLC) |
|                               | Optional                         |                                                                                                                                                                                                                                                                              | OPS Kit (KT-OPSA)                                                                                                                                                                                                                                                                                                                                                                                                                                                                       |