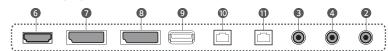

# Connectivity

- 1 AC IN
- 2 IR IN
- **3** RS-232C IN
- 4 RS-232C OUT
- **5** AUDIO OUT
- 6 HDMI IN
- 7 DP IN
- 8 DP OUT

#### 65EV5C (Main Box) **9** USB 3.0 IN

## 55EV5D (Signage Box)

55EV5D

### Dimension (unit:mm)

65EV5C

10 LAN IN 1 LAN OUT

12 HDMI OUT

3 22PIN POWER

14 16PIN POWER