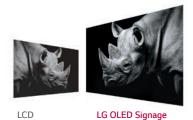

## Unrivaled **OLED Display**

#### Limitless contrast and deepest black

Self-lighting pixels switch off completely to reproduce black. No light bleeding. Absolute black offers infinite contrast.