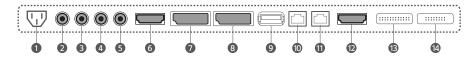

# Connectivity

- 1 AC IN
- 2 IR IN
- **3** RS-232C IN
- 4 RS-232C OUT
- **5** AUDIO OUT
- 6 HDMI IN
- 7 DP IN
- 8 DP OUT

#### 65EV5C (Main Box) **9** USB 3.0 IN

## 55EV5D (Signage Box)

55EV5D

### Dimension (unit:mm)

65EV5C

10 LAN IN 1 LAN OUT

12 HDMI OUT

3 22PIN POWER

14 16PIN POWER