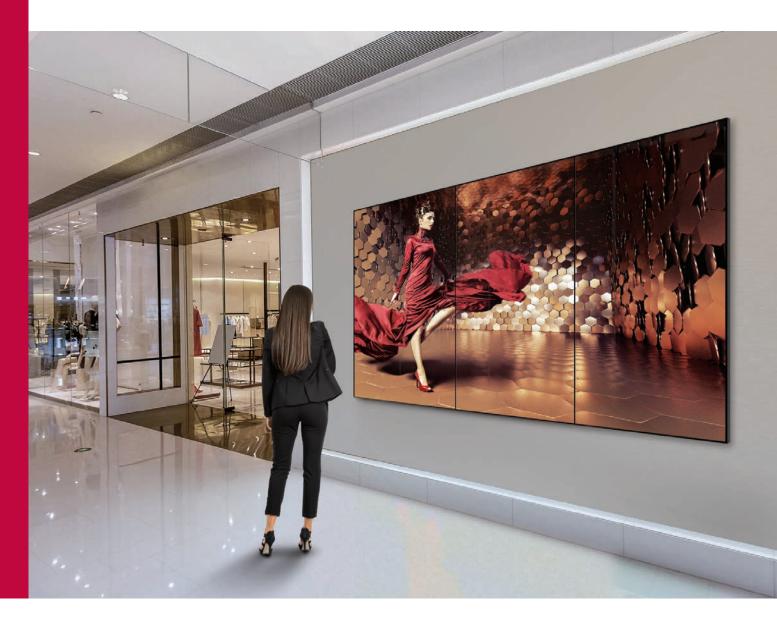

# **Artistic Space Beyond Display**

# **OLED Video Wall Series**

The video wall OLED signage delivers the deepest black against which colors come alive, so that advertising impact is maximized with life-like content reproduction. Users can expand the size of the screen as much as they want by tiling up displays horizontally. With this excellent expandability and minimized seam, this signage promotes a new level of immersive viewing experience, adding artistic value to premium spaces.

#### One Perfect Look with Minimized Seam

Minimized seam makes connected displays seem like one perfect screen, providing much more immersive viewing experience and greater advertising impact.

Seam: 3.5mm\* (A to A: Active area to Active area)