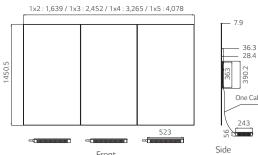

### Dimension (unit:mm)

65EV5C

10 LAN IN 1 LAN OUT

12 HDMI OUT

3 22PIN POWER

14 16PIN POWER

# Specifications

|                               |                                  | 65EV5C                                                                                                                                                                                                                                                                       | 55EV5D                                                                                                                                                                                                                                                                                                                                                                                                                                                                                  |
|-------------------------------|----------------------------------|------------------------------------------------------------------------------------------------------------------------------------------------------------------------------------------------------------------------------------------------------------------------------|-----------------------------------------------------------------------------------------------------------------------------------------------------------------------------------------------------------------------------------------------------------------------------------------------------------------------------------------------------------------------------------------------------------------------------------------------------------------------------------------|
|                               | Screen Size                      | 65"                                                                                                                                                                                                                                                                          | 55"                                                                                                                                                                                                                                                                                                                                                                                                                                                                                     |
| PANEL                         | Panel Technology                 | OLED                                                                                                                                                                                                                                                                         | OLED                                                                                                                                                                                                                                                                                                                                                                                                                                                                                    |
|                               | Aspect Ratio                     | 16:9                                                                                                                                                                                                                                                                         | 16:9                                                                                                                                                                                                                                                                                                                                                                                                                                                                                    |
|                               | Native Resolution                | 3,840 x 2,160 (UHD)                                                                                                                                                                                                                                                          | 1,920 × 1,080 (FHD)                                                                                                                                                                                                                                                                                                                                                                                                                                                                     |
|                               | Brightness                       | 450/140 cd/m² (APL*25%/100%)                                                                                                                                                                                                                                                 | 400/150 cd/m² (APL*25%/100%)                                                                                                                                                                                                                                                                                                                                                                                                                                                            |
|                               | Color Gamut                      | 129%                                                                                                                                                                                                                                                                         | 120%                                                                                                                                                                                                                                                                                                                                                                                                                                                                                    |
|                               | Viewing Angle (H x V)            | 178 x 178                                                                                                                                                                                                                                                                    | 178×178                                                                                                                                                                                                                                                                                                                                                                                                                                                                                 |
|                               | Operation Hours                  | 12 hrs/7days (Moving video only)                                                                                                                                                                                                                                             | 18 hrs/7days (Moving video only)                                                                                                                                                                                                                                                                                                                                                                                                                                                        |
|                               | Orientation                      | Portrait                                                                                                                                                                                                                                                                     | Portrait                                                                                                                                                                                                                                                                                                                                                                                                                                                                                |
| CONNECTIVITY                  | Input                            | HDMI, DP, USB                                                                                                                                                                                                                                                                |                                                                                                                                                                                                                                                                                                                                                                                                                                                                                         |
|                               | Output                           | DP, Audio (55" only)                                                                                                                                                                                                                                                         |                                                                                                                                                                                                                                                                                                                                                                                                                                                                                         |
|                               | External Control                 | RS232C in/out, IR out (55" only), RJ45 in/out, IR receiver                                                                                                                                                                                                                   |                                                                                                                                                                                                                                                                                                                                                                                                                                                                                         |
| PHYSICAL<br>SPECIFICATION     | Bezel Color                      | Black                                                                                                                                                                                                                                                                        | Black                                                                                                                                                                                                                                                                                                                                                                                                                                                                                   |
|                               | Bezel Width                      | (Off Bezel) 1.2 / 1.2 / 1.2 / 1.2 mm (U/B/L/R)<br>(On Bezel) 10.5 / 10.5 / 10.5 / 11.0 mm (U/B/L/R)<br>(Seam) 9.5 mm                                                                                                                                                         | (Off-bezel) 1.2 / 1.2 / 1.2 / 1.2 mm (U/B/L/R)<br>(On-bezel) 5.6 / 5.6 / 5.6 / 11.0 mm (U/B/L/R)<br>(Seam) 3.5 mm                                                                                                                                                                                                                                                                                                                                                                       |
|                               | Dimension (W x H x D)            | (Head)<br>1x2: 1,639 x 1,450.5 x 7.9 mm<br>1x3: 2,452 x 1,450.5 x 7.9 mm                                                                                                                                                                                                     | (Head)<br>1×2: 1,382 × 1,220.9 × 7.9 mm<br>1×3: 2,066.3 × 1,220.9 × 7.9 mm                                                                                                                                                                                                                                                                                                                                                                                                              |
|                               |                                  | (Main Box) 390.2 x 423 x 24.2 mm<br>(PSU Box) 523 x 243 x 56 mm                                                                                                                                                                                                              | (T-Con Box) 312.2 x 213.4 x 16 mm<br>(Signage Box) 412.6 x 222.4 x 64.3 mm                                                                                                                                                                                                                                                                                                                                                                                                              |
|                               | Weight                           | (Head)<br>1x2: 44 kg, 1x3: 66 kg                                                                                                                                                                                                                                             | (Head)<br>1x2: 18.4 kg, 1x3: 27.4 kg                                                                                                                                                                                                                                                                                                                                                                                                                                                    |
|                               |                                  | (Main Box) 4.3 kg /ea<br>(PSU Box) 3.9 kg /ea                                                                                                                                                                                                                                | (T-Con Box) 1.6 kg / ea<br>(Signage Box) 4.3 kg / ea                                                                                                                                                                                                                                                                                                                                                                                                                                    |
|                               | Carton Dimensions (W x H x D)    | 1x2: 1,940 x 1,120 x 536 mm<br>1x3: 1,940 x 1,120 x 646 mm                                                                                                                                                                                                                   | 1x2: 1,370 x 1,120 x 482 mm<br>1x3: 1,370 x 1,120 x 482 mm                                                                                                                                                                                                                                                                                                                                                                                                                              |
|                               | Packed Weight                    | 1x2: 90.3 kg, 1x3: 119.6 kg                                                                                                                                                                                                                                                  | 1x2: 78.2 kg, 1x3: 93.7 kg                                                                                                                                                                                                                                                                                                                                                                                                                                                              |
| SPECIAL FEATURES              |                                  | Temperature Sensor, Cooling FAN, Tile Mode, Natu<br>File Play with USB, Internal Memory (55": 64GB, 65": 1                                                                                                                                                                   |                                                                                                                                                                                                                                                                                                                                                                                                                                                                                         |
| ENVIRONMENT<br>CONDITIONS     | Operation Temperature            | 0 °C to 40 °C                                                                                                                                                                                                                                                                | 0 °C to 40 °C                                                                                                                                                                                                                                                                                                                                                                                                                                                                           |
|                               | Operation Humidity               | 10 % to 80 %                                                                                                                                                                                                                                                                 | 10 % to 80 %                                                                                                                                                                                                                                                                                                                                                                                                                                                                            |
| POWER                         | Power Supply                     | 100-240V~, 50/60Hz                                                                                                                                                                                                                                                           | 100-240V~, 50/60Hz                                                                                                                                                                                                                                                                                                                                                                                                                                                                      |
|                               | Power Type                       | Built-In Power                                                                                                                                                                                                                                                               | Built-In Power                                                                                                                                                                                                                                                                                                                                                                                                                                                                          |
| POWER<br>CONSUMPTION          | Тур.                             | 230 W                                                                                                                                                                                                                                                                        | 190 W                                                                                                                                                                                                                                                                                                                                                                                                                                                                                   |
|                               | DPM                              | 3 W                                                                                                                                                                                                                                                                          | 3 W                                                                                                                                                                                                                                                                                                                                                                                                                                                                                     |
|                               | Power off                        | 0.5 W                                                                                                                                                                                                                                                                        | 0.5 W                                                                                                                                                                                                                                                                                                                                                                                                                                                                                   |
| STANDARD<br>(CERTIFICATION)   | Safety                           | UL / cUL / CB / TUV / KC                                                                                                                                                                                                                                                     | UL / cUL / CB / TUV / KC                                                                                                                                                                                                                                                                                                                                                                                                                                                                |
|                               | EMC                              | FCC Class "A" / CE / KCC                                                                                                                                                                                                                                                     | FCC Class "A" / CE / KCC                                                                                                                                                                                                                                                                                                                                                                                                                                                                |
|                               | ErP/Energy Star                  | Yes / NA                                                                                                                                                                                                                                                                     | Yes / NA                                                                                                                                                                                                                                                                                                                                                                                                                                                                                |
| MEDIA PLAYER<br>COMPATIBILITY | OPS-Type Compatible              | No                                                                                                                                                                                                                                                                           | Yes                                                                                                                                                                                                                                                                                                                                                                                                                                                                                     |
|                               | External Media Player Attachable | Yes                                                                                                                                                                                                                                                                          | Yes                                                                                                                                                                                                                                                                                                                                                                                                                                                                                     |
| SOFTWARE<br>COMPATIBILITY     | Content Management Software      | SuperSign Premium                                                                                                                                                                                                                                                            | SuperSign Premium                                                                                                                                                                                                                                                                                                                                                                                                                                                                       |
|                               | Control and Monitoring Software  | SuperSign C                                                                                                                                                                                                                                                                  | SuperSign Link                                                                                                                                                                                                                                                                                                                                                                                                                                                                          |
| ACCESSORIES                   | Basic (1×1)                      | Remote Controller (include battery 2ea), Power Cord, QSG, Power Hanness Cable (3M x 1ea, for connection between power box and signage box), IR receiver, Regulation Book, FFC Cables (120mm x 4ea), Phone to RS232C Gender, Phone to Phone (4pin) Cable, DP Cable, LAN Cable | Remote Controller (include battery 2ea), Power Cord, QSG, HDMI Cabl (3M x 1ea for connection between T-Con box and signage box), Power Hanness Cable (3M x 1ea for connection between T-Con box ar signage box), IR receiver, Regulation Book, Phone to RS232C Gender, Signage Box Jack Cover, T-Con Box Jack Cover, Signage Box Mounting Bracket, T-Con Box Mounting Bracket, T-Con Box Mounting Bracket, T-Con box), Phone to Phone (4pin) Cable, DP Cable, LAN Cable, LC Cable (VLC) |
|                               | Optional                         |                                                                                                                                                                                                                                                                              | OPS Kit (KT-OPSA)                                                                                                                                                                                                                                                                                                                                                                                                                                                                       |