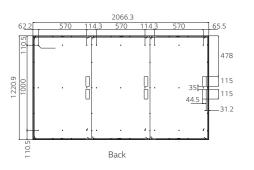

### Dimension (unit:mm)

65EV5C

10 LAN IN 1 LAN OUT

12 HDMI OUT

3 22PIN POWER

14 16PIN POWER