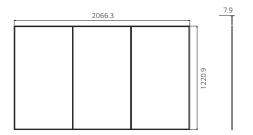

### Dimension (unit:mm)

65EV5C

10 LAN IN 1 LAN OUT

12 HDMI OUT

3 22PIN POWER

14 16PIN POWER

# Specifications

|                               |                                  | 65EV5C                                                                                                                                                                                                                                                                       | 55EV5D                                                                                                                                                                                                                                                                                                                                                                                                                                                                                  |
|-------------------------------|----------------------------------|------------------------------------------------------------------------------------------------------------------------------------------------------------------------------------------------------------------------------------------------------------------------------|-----------------------------------------------------------------------------------------------------------------------------------------------------------------------------------------------------------------------------------------------------------------------------------------------------------------------------------------------------------------------------------------------------------------------------------------------------------------------------------------|
|                               | Screen Size                      | 65"                                                                                                                                                                                                                                                                          | 55"                                                                                                                                                                                                                                                                                                                                                                                                                                                                                     |
| PANEL                         | Panel Technology                 | OLED                                                                                                                                                                                                                                                                         | OLED                                                                                                                                                                                                                                                                                                                                                                                                                                                                                    |
|                               | Aspect Ratio                     | 16:9                                                                                                                                                                                                                                                                         | 16:9                                                                                                                                                                                                                                                                                                                                                                                                                                                                                    |
|                               | Native Resolution                | 3,840 x 2,160 (UHD)                                                                                                                                                                                                                                                          | 1,920 × 1,080 (FHD)                                                                                                                                                                                                                                                                                                                                                                                                                                                                     |
|                               | Brightness                       | 450/140 cd/m² (APL*25%/100%)                                                                                                                                                                                                                                                 | 400/150 cd/m² (APL*25%/100%)                                                                                                                                                                                                                                                                                                                                                                                                                                                            |
|                               | Color Gamut                      | 129%                                                                                                                                                                                                                                                                         | 120%                                                                                                                                                                                                                                                                                                                                                                                                                                                                                    |
|                               | Viewing Angle (H x V)            | 178 x 178                                                                                                                                                                                                                                                                    | 178×178                                                                                                                                                                                                                                                                                                                                                                                                                                                                                 |
|                               | Operation Hours                  | 12 hrs/7days (Moving video only)                                                                                                                                                                                                                                             | 18 hrs/7days (Moving video only)                                                                                                                                                                                                                                                                                                                                                                                                                                                        |
|                               | Orientation                      | Portrait                                                                                                                                                                                                                                                                     | Portrait                                                                                                                                                                                                                                                                                                                                                                                                                                                                                |
| CONNECTIVITY                  | Input                            | HDMI, DP, USB                                                                                                                                                                                                                                                                |                                                                                                                                                                                                                                                                                                                                                                                                                                                                                         |
|                               | Output                           | DP, Audio (55" only)                                                                                                                                                                                                                                                         |                                                                                                                                                                                                                                                                                                                                                                                                                                                                                         |
|                               | External Control                 | RS232C in/out, IR out (55" only), RJ45 in/out, IR receiver                                                                                                                                                                                                                   |                                                                                                                                                                                                                                                                                                                                                                                                                                                                                         |
| PHYSICAL<br>SPECIFICATION     | Bezel Color                      | Black                                                                                                                                                                                                                                                                        | Black                                                                                                                                                                                                                                                                                                                                                                                                                                                                                   |
|                               | Bezel Width                      | (Off Bezel) 1.2 / 1.2 / 1.2 / 1.2 mm (U/B/L/R)<br>(On Bezel) 10.5 / 10.5 / 10.5 / 11.0 mm (U/B/L/R)<br>(Seam) 9.5 mm                                                                                                                                                         | (Off-bezel) 1.2 / 1.2 / 1.2 / 1.2 mm (U/B/L/R)<br>(On-bezel) 5.6 / 5.6 / 5.6 / 11.0 mm (U/B/L/R)<br>(Seam) 3.5 mm                                                                                                                                                                                                                                                                                                                                                                       |
|                               | Dimension (W x H x D)            | (Head)<br>1x2: 1,639 x 1,450.5 x 7.9 mm<br>1x3: 2,452 x 1,450.5 x 7.9 mm                                                                                                                                                                                                     | (Head)<br>1×2: 1,382 × 1,220.9 × 7.9 mm<br>1×3: 2,066.3 × 1,220.9 × 7.9 mm                                                                                                                                                                                                                                                                                                                                                                                                              |
|                               |                                  | (Main Box) 390.2 x 423 x 24.2 mm<br>(PSU Box) 523 x 243 x 56 mm                                                                                                                                                                                                              | (T-Con Box) 312.2 x 213.4 x 16 mm<br>(Signage Box) 412.6 x 222.4 x 64.3 mm                                                                                                                                                                                                                                                                                                                                                                                                              |
|                               | Weight                           | (Head)<br>1x2: 44 kg, 1x3: 66 kg                                                                                                                                                                                                                                             | (Head)<br>1x2: 18.4 kg, 1x3: 27.4 kg                                                                                                                                                                                                                                                                                                                                                                                                                                                    |
|                               |                                  | (Main Box) 4.3 kg /ea<br>(PSU Box) 3.9 kg /ea                                                                                                                                                                                                                                | (T-Con Box) 1.6 kg / ea<br>(Signage Box) 4.3 kg / ea                                                                                                                                                                                                                                                                                                                                                                                                                                    |
|                               | Carton Dimensions (W x H x D)    | 1x2: 1,940 x 1,120 x 536 mm<br>1x3: 1,940 x 1,120 x 646 mm                                                                                                                                                                                                                   | 1x2: 1,370 x 1,120 x 482 mm<br>1x3: 1,370 x 1,120 x 482 mm                                                                                                                                                                                                                                                                                                                                                                                                                              |
|                               | Packed Weight                    | 1x2: 90.3 kg, 1x3: 119.6 kg                                                                                                                                                                                                                                                  | 1x2: 78.2 kg, 1x3: 93.7 kg                                                                                                                                                                                                                                                                                                                                                                                                                                                              |
| SPECIAL FEATURES              |                                  | Temperature Sensor, Cooling FAN, Tile Mode, Natu<br>File Play with USB, Internal Memory (55": 64GB, 65": 1                                                                                                                                                                   |                                                                                                                                                                                                                                                                                                                                                                                                                                                                                         |
| ENVIRONMENT<br>CONDITIONS     | Operation Temperature            | 0 °C to 40 °C                                                                                                                                                                                                                                                                | 0 °C to 40 °C                                                                                                                                                                                                                                                                                                                                                                                                                                                                           |
|                               | Operation Humidity               | 10 % to 80 %                                                                                                                                                                                                                                                                 | 10 % to 80 %                                                                                                                                                                                                                                                                                                                                                                                                                                                                            |
| POWER                         | Power Supply                     | 100-240V~, 50/60Hz                                                                                                                                                                                                                                                           | 100-240V~, 50/60Hz                                                                                                                                                                                                                                                                                                                                                                                                                                                                      |
|                               | Power Type                       | Built-In Power                                                                                                                                                                                                                                                               | Built-In Power                                                                                                                                                                                                                                                                                                                                                                                                                                                                          |
| POWER<br>CONSUMPTION          | Тур.                             | 230 W                                                                                                                                                                                                                                                                        | 190 W                                                                                                                                                                                                                                                                                                                                                                                                                                                                                   |
|                               | DPM                              | 3 W                                                                                                                                                                                                                                                                          | 3 W                                                                                                                                                                                                                                                                                                                                                                                                                                                                                     |
|                               | Power off                        | 0.5 W                                                                                                                                                                                                                                                                        | 0.5 W                                                                                                                                                                                                                                                                                                                                                                                                                                                                                   |
| STANDARD<br>(CERTIFICATION)   | Safety                           | UL / cUL / CB / TUV / KC                                                                                                                                                                                                                                                     | UL / cUL / CB / TUV / KC                                                                                                                                                                                                                                                                                                                                                                                                                                                                |
|                               | EMC                              | FCC Class "A" / CE / KCC                                                                                                                                                                                                                                                     | FCC Class "A" / CE / KCC                                                                                                                                                                                                                                                                                                                                                                                                                                                                |
|                               | ErP/Energy Star                  | Yes / NA                                                                                                                                                                                                                                                                     | Yes / NA                                                                                                                                                                                                                                                                                                                                                                                                                                                                                |
| MEDIA PLAYER<br>COMPATIBILITY | OPS-Type Compatible              | No                                                                                                                                                                                                                                                                           | Yes                                                                                                                                                                                                                                                                                                                                                                                                                                                                                     |
|                               | External Media Player Attachable | Yes                                                                                                                                                                                                                                                                          | Yes                                                                                                                                                                                                                                                                                                                                                                                                                                                                                     |
| SOFTWARE<br>COMPATIBILITY     | Content Management Software      | SuperSign Premium                                                                                                                                                                                                                                                            | SuperSign Premium                                                                                                                                                                                                                                                                                                                                                                                                                                                                       |
|                               | Control and Monitoring Software  | SuperSign C                                                                                                                                                                                                                                                                  | SuperSign Link                                                                                                                                                                                                                                                                                                                                                                                                                                                                          |
| ACCESSORIES                   | Basic (1×1)                      | Remote Controller (include battery 2ea), Power Cord, QSG, Power Hanness Cable (3M x 1ea, for connection between power box and signage box), IR receiver, Regulation Book, FFC Cables (120mm x 4ea), Phone to RS232C Gender, Phone to Phone (4pin) Cable, DP Cable, LAN Cable | Remote Controller (include battery 2ea), Power Cord, QSG, HDMI Cabl (3M x 1ea for connection between T-Con box and signage box), Power Hanness Cable (3M x 1ea for connection between T-Con box ar signage box), IR receiver, Regulation Book, Phone to RS232C Gender, Signage Box Jack Cover, T-Con Box Jack Cover, Signage Box Mounting Bracket, T-Con Box Mounting Bracket, T-Con Box Mounting Bracket, T-Con box), Phone to Phone (4pin) Cable, DP Cable, LAN Cable, LC Cable (VLC) |
|                               | Optional                         |                                                                                                                                                                                                                                                                              | OPS Kit (KT-OPSA)                                                                                                                                                                                                                                                                                                                                                                                                                                                                       |