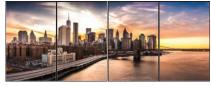

#### 1 x N Expandability

The OLED screen size can be as large as users want by tiling up displays horizontally.

\* The product doesn't support N x N configuration (ex. 2x2, 2x3, ...) but 1 x N only.

1 x 4 ~ 1 x N

#### One Perfect Look with Minimized Seam

Minimized seam makes connected displays seem like one perfect screen, providing much more immersive viewing experience and greater advertising impact.

Seam: 3.5mm\* (A to A: Active area to Active area)