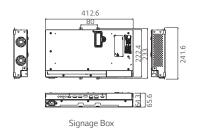

## 55EV5D (Signage Box)

55EV5D

### Dimension (unit:mm)

65EV5C

10 LAN IN 1 LAN OUT

12 HDMI OUT

3 22PIN POWER

14 16PIN POWER

# Specifications

|                               |                                  | 65EV5C                                                                                                                                                                                                                                                                       | 55EV5D                                                                                                                                                                                                                                                                                                                                                                                                                                                                                  |
|-------------------------------|----------------------------------|------------------------------------------------------------------------------------------------------------------------------------------------------------------------------------------------------------------------------------------------------------------------------|-----------------------------------------------------------------------------------------------------------------------------------------------------------------------------------------------------------------------------------------------------------------------------------------------------------------------------------------------------------------------------------------------------------------------------------------------------------------------------------------|
|                               | Screen Size                      | 65"                                                                                                                                                                                                                                                                          | 55"                                                                                                                                                                                                                                                                                                                                                                                                                                                                                     |
| PANEL                         | Panel Technology                 | OLED                                                                                                                                                                                                                                                                         | OLED                                                                                                                                                                                                                                                                                                                                                                                                                                                                                    |
|                               | Aspect Ratio                     | 16:9                                                                                                                                                                                                                                                                         | 16:9                                                                                                                                                                                                                                                                                                                                                                                                                                                                                    |
|                               | Native Resolution                | 3,840 x 2,160 (UHD)                                                                                                                                                                                                                                                          | 1,920 × 1,080 (FHD)                                                                                                                                                                                                                                                                                                                                                                                                                                                                     |
|                               | Brightness                       | 450/140 cd/m² (APL*25%/100%)                                                                                                                                                                                                                                                 | 400/150 cd/m² (APL*25%/100%)                                                                                                                                                                                                                                                                                                                                                                                                                                                            |
|                               | Color Gamut                      | 129%                                                                                                                                                                                                                                                                         | 120%                                                                                                                                                                                                                                                                                                                                                                                                                                                                                    |
|                               | Viewing Angle (H x V)            | 178 x 178                                                                                                                                                                                                                                                                    | 178×178                                                                                                                                                                                                                                                                                                                                                                                                                                                                                 |
|                               | Operation Hours                  | 12 hrs/7days (Moving video only)                                                                                                                                                                                                                                             | 18 hrs/7days (Moving video only)                                                                                                                                                                                                                                                                                                                                                                                                                                                        |
|                               | Orientation                      | Portrait                                                                                                                                                                                                                                                                     | Portrait                                                                                                                                                                                                                                                                                                                                                                                                                                                                                |
| CONNECTIVITY                  | Input                            | HDMI, DP, USB                                                                                                                                                                                                                                                                |                                                                                                                                                                                                                                                                                                                                                                                                                                                                                         |
|                               | Output                           | DP, Audio (55" only)                                                                                                                                                                                                                                                         |                                                                                                                                                                                                                                                                                                                                                                                                                                                                                         |
|                               | External Control                 | RS232C in/out, IR out (55" only), RJ45 in/out, IR receiver                                                                                                                                                                                                                   |                                                                                                                                                                                                                                                                                                                                                                                                                                                                                         |
| PHYSICAL<br>SPECIFICATION     | Bezel Color                      | Black                                                                                                                                                                                                                                                                        | Black                                                                                                                                                                                                                                                                                                                                                                                                                                                                                   |
|                               | Bezel Width                      | (Off Bezel) 1.2 / 1.2 / 1.2 / 1.2 mm (U/B/L/R)<br>(On Bezel) 10.5 / 10.5 / 10.5 / 11.0 mm (U/B/L/R)<br>(Seam) 9.5 mm                                                                                                                                                         | (Off-bezel) 1.2 / 1.2 / 1.2 / 1.2 mm (U/B/L/R)<br>(On-bezel) 5.6 / 5.6 / 5.6 / 11.0 mm (U/B/L/R)<br>(Seam) 3.5 mm                                                                                                                                                                                                                                                                                                                                                                       |
|                               | Dimension (W x H x D)            | (Head)<br>1x2: 1,639 x 1,450.5 x 7.9 mm<br>1x3: 2,452 x 1,450.5 x 7.9 mm                                                                                                                                                                                                     | (Head)<br>1×2: 1,382 × 1,220.9 × 7.9 mm<br>1×3: 2,066.3 × 1,220.9 × 7.9 mm                                                                                                                                                                                                                                                                                                                                                                                                              |
|                               |                                  | (Main Box) 390.2 x 423 x 24.2 mm<br>(PSU Box) 523 x 243 x 56 mm                                                                                                                                                                                                              | (T-Con Box) 312.2 x 213.4 x 16 mm<br>(Signage Box) 412.6 x 222.4 x 64.3 mm                                                                                                                                                                                                                                                                                                                                                                                                              |
|                               | Weight                           | (Head)<br>1x2: 44 kg, 1x3: 66 kg                                                                                                                                                                                                                                             | (Head)<br>1x2: 18.4 kg, 1x3: 27.4 kg                                                                                                                                                                                                                                                                                                                                                                                                                                                    |
|                               |                                  | (Main Box) 4.3 kg /ea<br>(PSU Box) 3.9 kg /ea                                                                                                                                                                                                                                | (T-Con Box) 1.6 kg / ea<br>(Signage Box) 4.3 kg / ea                                                                                                                                                                                                                                                                                                                                                                                                                                    |
|                               | Carton Dimensions (W x H x D)    | 1x2: 1,940 x 1,120 x 536 mm<br>1x3: 1,940 x 1,120 x 646 mm                                                                                                                                                                                                                   | 1x2: 1,370 x 1,120 x 482 mm<br>1x3: 1,370 x 1,120 x 482 mm                                                                                                                                                                                                                                                                                                                                                                                                                              |
|                               | Packed Weight                    | 1x2: 90.3 kg, 1x3: 119.6 kg                                                                                                                                                                                                                                                  | 1x2: 78.2 kg, 1x3: 93.7 kg                                                                                                                                                                                                                                                                                                                                                                                                                                                              |
| SPECIAL FEATURES              |                                  | Temperature Sensor, Cooling FAN, Tile Mode, Natu<br>File Play with USB, Internal Memory (55": 64GB, 65": 1                                                                                                                                                                   |                                                                                                                                                                                                                                                                                                                                                                                                                                                                                         |
| ENVIRONMENT<br>CONDITIONS     | Operation Temperature            | 0 °C to 40 °C                                                                                                                                                                                                                                                                | 0 °C to 40 °C                                                                                                                                                                                                                                                                                                                                                                                                                                                                           |
|                               | Operation Humidity               | 10 % to 80 %                                                                                                                                                                                                                                                                 | 10 % to 80 %                                                                                                                                                                                                                                                                                                                                                                                                                                                                            |
| POWER                         | Power Supply                     | 100-240V~, 50/60Hz                                                                                                                                                                                                                                                           | 100-240V~, 50/60Hz                                                                                                                                                                                                                                                                                                                                                                                                                                                                      |
|                               | Power Type                       | Built-In Power                                                                                                                                                                                                                                                               | Built-In Power                                                                                                                                                                                                                                                                                                                                                                                                                                                                          |
| POWER<br>CONSUMPTION          | Тур.                             | 230 W                                                                                                                                                                                                                                                                        | 190 W                                                                                                                                                                                                                                                                                                                                                                                                                                                                                   |
|                               | DPM                              | 3 W                                                                                                                                                                                                                                                                          | 3 W                                                                                                                                                                                                                                                                                                                                                                                                                                                                                     |
|                               | Power off                        | 0.5 W                                                                                                                                                                                                                                                                        | 0.5 W                                                                                                                                                                                                                                                                                                                                                                                                                                                                                   |
| STANDARD<br>(CERTIFICATION)   | Safety                           | UL / cUL / CB / TUV / KC                                                                                                                                                                                                                                                     | UL / cUL / CB / TUV / KC                                                                                                                                                                                                                                                                                                                                                                                                                                                                |
|                               | EMC                              | FCC Class "A" / CE / KCC                                                                                                                                                                                                                                                     | FCC Class "A" / CE / KCC                                                                                                                                                                                                                                                                                                                                                                                                                                                                |
|                               | ErP/Energy Star                  | Yes / NA                                                                                                                                                                                                                                                                     | Yes / NA                                                                                                                                                                                                                                                                                                                                                                                                                                                                                |
| MEDIA PLAYER<br>COMPATIBILITY | OPS-Type Compatible              | No                                                                                                                                                                                                                                                                           | Yes                                                                                                                                                                                                                                                                                                                                                                                                                                                                                     |
|                               | External Media Player Attachable | Yes                                                                                                                                                                                                                                                                          | Yes                                                                                                                                                                                                                                                                                                                                                                                                                                                                                     |
| SOFTWARE<br>COMPATIBILITY     | Content Management Software      | SuperSign Premium                                                                                                                                                                                                                                                            | SuperSign Premium                                                                                                                                                                                                                                                                                                                                                                                                                                                                       |
|                               | Control and Monitoring Software  | SuperSign C                                                                                                                                                                                                                                                                  | SuperSign Link                                                                                                                                                                                                                                                                                                                                                                                                                                                                          |
| ACCESSORIES                   | Basic (1×1)                      | Remote Controller (include battery 2ea), Power Cord, QSG, Power Hanness Cable (3M x 1ea, for connection between power box and signage box), IR receiver, Regulation Book, FFC Cables (120mm x 4ea), Phone to RS232C Gender, Phone to Phone (4pin) Cable, DP Cable, LAN Cable | Remote Controller (include battery 2ea), Power Cord, QSG, HDMI Cabl (3M x 1ea for connection between T-Con box and signage box), Power Hanness Cable (3M x 1ea for connection between T-Con box ar signage box), IR receiver, Regulation Book, Phone to RS232C Gender, Signage Box Jack Cover, T-Con Box Jack Cover, Signage Box Mounting Bracket, T-Con Box Mounting Bracket, T-Con Box Mounting Bracket, T-Con box), Phone to Phone (4pin) Cable, DP Cable, LAN Cable, LC Cable (VLC) |
|                               | Optional                         |                                                                                                                                                                                                                                                                              | OPS Kit (KT-OPSA)                                                                                                                                                                                                                                                                                                                                                                                                                                                                       |