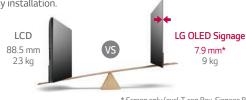

#### Slim and light

Composed of just two layers, the LG OLED Signage display is unbelievably lightweight and thin. It enables both design flexibility and easy installation.

\* Screen only (excl. T-con Box, Signage Box)