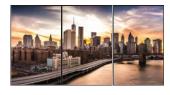

#### 1 x N Expandability

The OLED screen size can be as large as users want by tiling up displays horizontally.

\* The product doesn't support N x N configuration (ex. 2x2, 2x3, ...) but 1 x N only.

1 x 4 ~ 1 x N

#### One Perfect Look with Minimized Seam

Minimized seam makes connected displays seem like one perfect screen, providing much more immersive viewing experience and greater advertising impact.

Seam: 3.5mm\* (A to A: Active area to Active area)