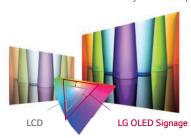

#### **Perfect Color**

#### Accurate & stable color reproduction

Self-lighting pixels bring colors to life with superb accuracy. Brilliant colors provide viewers with an incredibly realistic experience.