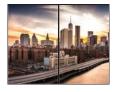

# **OLED Video Wall Series**

The video wall OLED signage delivers the deepest black against which colors come alive, so that advertising impact is maximized with life-like content reproduction. Users can expand the size of the screen as much as they want by tiling up displays horizontally. With this excellent expandability and minimized seam, this signage promotes a new level of immersive viewing experience, adding artistic value to premium spaces.

#### One Perfect Look with Minimized Seam

Minimized seam makes connected displays seem like one perfect screen, providing much more immersive viewing experience and greater advertising impact.

Seam: 3.5mm\* (A to A: Active area to Active area)