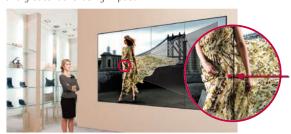

#### One Perfect Look with Minimized Seam

Minimized seam makes connected displays seem like one perfect screen, providing much more immersive viewing experience and greater advertising impact.

Seam: 3.5mm\* (A to A: Active area to Active area)

\*Based on 55EV5D