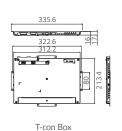

### Dimension (unit:mm)

65EV5C

10 LAN IN 1 LAN OUT

12 HDMI OUT

3 22PIN POWER

14 16PIN POWER

# Specifications

|                               |                                  | 65EV5C                                                                                                                                                                                                                                                                       | 55EV5D                                                                                                                                                                                                                                                                                                                                                                                                                                                                                  |
|-------------------------------|----------------------------------|------------------------------------------------------------------------------------------------------------------------------------------------------------------------------------------------------------------------------------------------------------------------------|-----------------------------------------------------------------------------------------------------------------------------------------------------------------------------------------------------------------------------------------------------------------------------------------------------------------------------------------------------------------------------------------------------------------------------------------------------------------------------------------|
|                               | Screen Size                      | 65"                                                                                                                                                                                                                                                                          | 55"                                                                                                                                                                                                                                                                                                                                                                                                                                                                                     |
| PANEL                         | Panel Technology                 | OLED                                                                                                                                                                                                                                                                         | OLED                                                                                                                                                                                                                                                                                                                                                                                                                                                                                    |
|                               | Aspect Ratio                     | 16:9                                                                                                                                                                                                                                                                         | 16:9                                                                                                                                                                                                                                                                                                                                                                                                                                                                                    |
|                               | Native Resolution                | 3,840 x 2,160 (UHD)                                                                                                                                                                                                                                                          | 1,920 × 1,080 (FHD)                                                                                                                                                                                                                                                                                                                                                                                                                                                                     |
|                               | Brightness                       | 450/140 cd/m² (APL*25%/100%)                                                                                                                                                                                                                                                 | 400/150 cd/m² (APL*25%/100%)                                                                                                                                                                                                                                                                                                                                                                                                                                                            |
|                               | Color Gamut                      | 129%                                                                                                                                                                                                                                                                         | 120%                                                                                                                                                                                                                                                                                                                                                                                                                                                                                    |
|                               | Viewing Angle (H x V)            | 178 x 178                                                                                                                                                                                                                                                                    | 178×178                                                                                                                                                                                                                                                                                                                                                                                                                                                                                 |
|                               | Operation Hours                  | 12 hrs/7days (Moving video only)                                                                                                                                                                                                                                             | 18 hrs/7days (Moving video only)                                                                                                                                                                                                                                                                                                                                                                                                                                                        |
|                               | Orientation                      | Portrait                                                                                                                                                                                                                                                                     | Portrait                                                                                                                                                                                                                                                                                                                                                                                                                                                                                |
| CONNECTIVITY                  | Input                            | HDMI, DP, USB                                                                                                                                                                                                                                                                |                                                                                                                                                                                                                                                                                                                                                                                                                                                                                         |
|                               | Output                           | DP, Audio (55" only)                                                                                                                                                                                                                                                         |                                                                                                                                                                                                                                                                                                                                                                                                                                                                                         |
|                               | External Control                 | RS232C in/out, IR out (55" only), RJ45 in/out, IR receiver                                                                                                                                                                                                                   |                                                                                                                                                                                                                                                                                                                                                                                                                                                                                         |
| PHYSICAL<br>SPECIFICATION     | Bezel Color                      | Black                                                                                                                                                                                                                                                                        | Black                                                                                                                                                                                                                                                                                                                                                                                                                                                                                   |
|                               | Bezel Width                      | (Off Bezel) 1.2 / 1.2 / 1.2 / 1.2 mm (U/B/L/R)<br>(On Bezel) 10.5 / 10.5 / 10.5 / 11.0 mm (U/B/L/R)<br>(Seam) 9.5 mm                                                                                                                                                         | (Off-bezel) 1.2 / 1.2 / 1.2 / 1.2 mm (U/B/L/R)<br>(On-bezel) 5.6 / 5.6 / 5.6 / 11.0 mm (U/B/L/R)<br>(Seam) 3.5 mm                                                                                                                                                                                                                                                                                                                                                                       |
|                               | Dimension (W x H x D)            | (Head)<br>1x2: 1,639 x 1,450.5 x 7.9 mm<br>1x3: 2,452 x 1,450.5 x 7.9 mm                                                                                                                                                                                                     | (Head)<br>1×2: 1,382 × 1,220.9 × 7.9 mm<br>1×3: 2,066.3 × 1,220.9 × 7.9 mm                                                                                                                                                                                                                                                                                                                                                                                                              |
|                               |                                  | (Main Box) 390.2 x 423 x 24.2 mm<br>(PSU Box) 523 x 243 x 56 mm                                                                                                                                                                                                              | (T-Con Box) 312.2 x 213.4 x 16 mm<br>(Signage Box) 412.6 x 222.4 x 64.3 mm                                                                                                                                                                                                                                                                                                                                                                                                              |
|                               | Weight                           | (Head)<br>1x2: 44 kg, 1x3: 66 kg                                                                                                                                                                                                                                             | (Head)<br>1x2: 18.4 kg, 1x3: 27.4 kg                                                                                                                                                                                                                                                                                                                                                                                                                                                    |
|                               |                                  | (Main Box) 4.3 kg /ea<br>(PSU Box) 3.9 kg /ea                                                                                                                                                                                                                                | (T-Con Box) 1.6 kg / ea<br>(Signage Box) 4.3 kg / ea                                                                                                                                                                                                                                                                                                                                                                                                                                    |
|                               | Carton Dimensions (W x H x D)    | 1x2: 1,940 x 1,120 x 536 mm<br>1x3: 1,940 x 1,120 x 646 mm                                                                                                                                                                                                                   | 1x2: 1,370 x 1,120 x 482 mm<br>1x3: 1,370 x 1,120 x 482 mm                                                                                                                                                                                                                                                                                                                                                                                                                              |
|                               | Packed Weight                    | 1x2: 90.3 kg, 1x3: 119.6 kg                                                                                                                                                                                                                                                  | 1x2: 78.2 kg, 1x3: 93.7 kg                                                                                                                                                                                                                                                                                                                                                                                                                                                              |
| SPECIAL FEATURES              |                                  | Temperature Sensor, Cooling FAN, Tile Mode, Natu<br>File Play with USB, Internal Memory (55": 64GB, 65": 1                                                                                                                                                                   |                                                                                                                                                                                                                                                                                                                                                                                                                                                                                         |
| ENVIRONMENT<br>CONDITIONS     | Operation Temperature            | 0 °C to 40 °C                                                                                                                                                                                                                                                                | 0 °C to 40 °C                                                                                                                                                                                                                                                                                                                                                                                                                                                                           |
|                               | Operation Humidity               | 10 % to 80 %                                                                                                                                                                                                                                                                 | 10 % to 80 %                                                                                                                                                                                                                                                                                                                                                                                                                                                                            |
| POWER                         | Power Supply                     | 100-240V~, 50/60Hz                                                                                                                                                                                                                                                           | 100-240V~, 50/60Hz                                                                                                                                                                                                                                                                                                                                                                                                                                                                      |
|                               | Power Type                       | Built-In Power                                                                                                                                                                                                                                                               | Built-In Power                                                                                                                                                                                                                                                                                                                                                                                                                                                                          |
| POWER<br>CONSUMPTION          | Тур.                             | 230 W                                                                                                                                                                                                                                                                        | 190 W                                                                                                                                                                                                                                                                                                                                                                                                                                                                                   |
|                               | DPM                              | 3 W                                                                                                                                                                                                                                                                          | 3 W                                                                                                                                                                                                                                                                                                                                                                                                                                                                                     |
|                               | Power off                        | 0.5 W                                                                                                                                                                                                                                                                        | 0.5 W                                                                                                                                                                                                                                                                                                                                                                                                                                                                                   |
| STANDARD<br>(CERTIFICATION)   | Safety                           | UL / cUL / CB / TUV / KC                                                                                                                                                                                                                                                     | UL / cUL / CB / TUV / KC                                                                                                                                                                                                                                                                                                                                                                                                                                                                |
|                               | EMC                              | FCC Class "A" / CE / KCC                                                                                                                                                                                                                                                     | FCC Class "A" / CE / KCC                                                                                                                                                                                                                                                                                                                                                                                                                                                                |
|                               | ErP/Energy Star                  | Yes / NA                                                                                                                                                                                                                                                                     | Yes / NA                                                                                                                                                                                                                                                                                                                                                                                                                                                                                |
| MEDIA PLAYER<br>COMPATIBILITY | OPS-Type Compatible              | No                                                                                                                                                                                                                                                                           | Yes                                                                                                                                                                                                                                                                                                                                                                                                                                                                                     |
|                               | External Media Player Attachable | Yes                                                                                                                                                                                                                                                                          | Yes                                                                                                                                                                                                                                                                                                                                                                                                                                                                                     |
| SOFTWARE<br>COMPATIBILITY     | Content Management Software      | SuperSign Premium                                                                                                                                                                                                                                                            | SuperSign Premium                                                                                                                                                                                                                                                                                                                                                                                                                                                                       |
|                               | Control and Monitoring Software  | SuperSign C                                                                                                                                                                                                                                                                  | SuperSign Link                                                                                                                                                                                                                                                                                                                                                                                                                                                                          |
| ACCESSORIES                   | Basic (1×1)                      | Remote Controller (include battery 2ea), Power Cord, QSG, Power Hanness Cable (3M x 1ea, for connection between power box and signage box), IR receiver, Regulation Book, FFC Cables (120mm x 4ea), Phone to RS232C Gender, Phone to Phone (4pin) Cable, DP Cable, LAN Cable | Remote Controller (include battery 2ea), Power Cord, QSG, HDMI Cabl (3M x 1ea for connection between T-Con box and signage box), Power Hanness Cable (3M x 1ea for connection between T-Con box ar signage box), IR receiver, Regulation Book, Phone to RS232C Gender, Signage Box Jack Cover, T-Con Box Jack Cover, Signage Box Mounting Bracket, T-Con Box Mounting Bracket, T-Con Box Mounting Bracket, T-Con box), Phone to Phone (4pin) Cable, DP Cable, LAN Cable, LC Cable (VLC) |
|                               | Optional                         |                                                                                                                                                                                                                                                                              | OPS Kit (KT-OPSA)                                                                                                                                                                                                                                                                                                                                                                                                                                                                       |